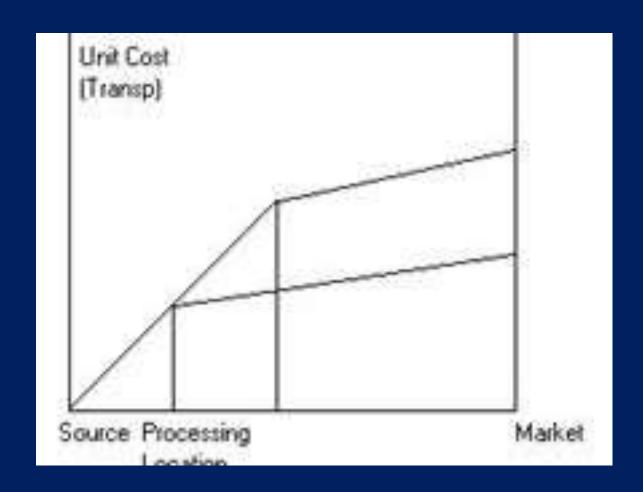

Pattern of industrialisation is also based on *size and location*. on the basis of size it may be large or small and on the basis of location the enterprises may be either localised or diversified in different areas. In localised pattern industry

are located in a particular area while in decentralised pattern industry gets diversified into different areas promoting regional balance as such. The pattern of industrialisation can be viewed with the help of chart (see chart 1):