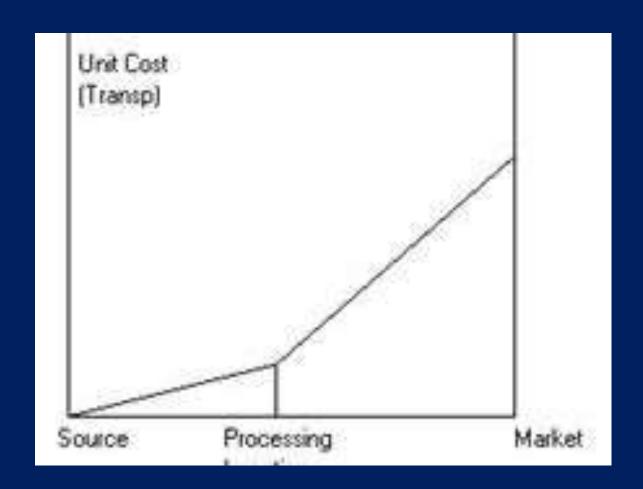

Pattern of industrialisation is also based on *size and location*. on the basis of size it may be large or small and on the basis of location the enterprises may be either localised or diversified in different areas. In localised pattern industry

are located in a particular area while in decentralised pattern industry gets diversified into different areas promoting regional balance as such. The pattern of industrialisation can be viewed with the help of chart (see chart 1):