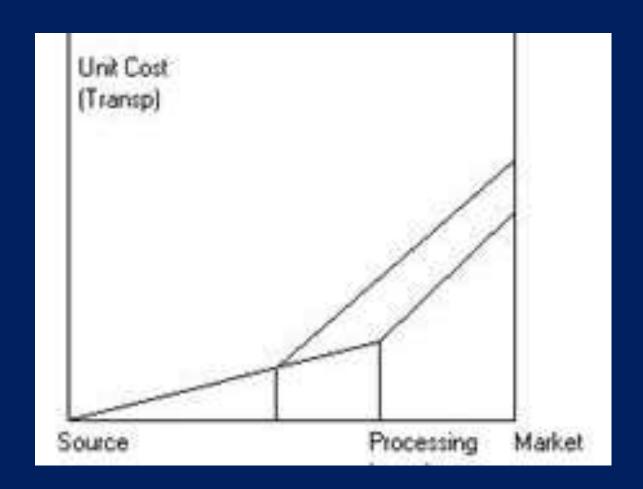

Pattern of industrialisation is also based on *size and location*. on the basis of size it may be large or small and on the basis of location the enterprises may be either localised or diversified in different areas. In localised pattern industry

are located in a particular area while in decentralised pattern industry gets diversified into different areas promoting regional balance as such. The pattern of industrialisation can be viewed with the help of chart (see chart 1):