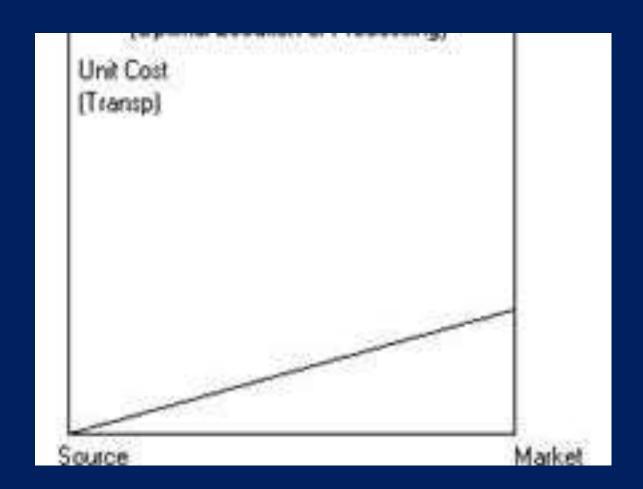

Pattern of industrialisation is also based on *size and location*. on the basis of size it may be large or small and on the basis of location the enterprises may be either localised or diversified in different areas. In localised pattern industry

are located in a particular area while in decentralised pattern industry gets diversified into different areas promoting regional balance as such. The pattern of industrialisation can be viewed with the help of chart (see chart 1):