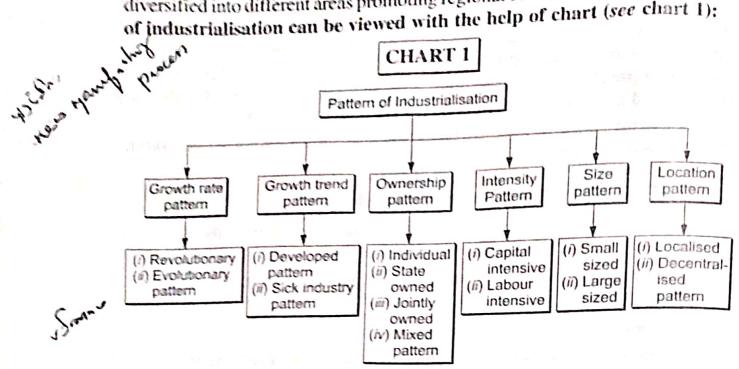

#### 1.2.2 Pattern of Industrialisation

Pattern of industrialisation varies from country to country (i) According to the amount of initiative taken by the government or private enterprises, industrialisation may be individual or private initiated, state initiated, jointly initiated (mixed economy). Infact in the initial stage of industrialisation efforts of both government and individuals are involved. India may be categorised as mixed economy.

(ii) Industrialisation can also be classified as revolutionary and evolutionary. The process of industrialisation undergone in Soviet Russia is described as 'Revolutionary' to distinguish it from "Evolutionary" type as marked in U.K. But these two terms are mutually overlapping. The period of evolution of modern industry in England was designated Industrial Revolution while the revolutionary process of industrialisation adopted by U.S.S.R. was most evolutionary in character as it began with imported technology. To these forces personal freedom along with restrictions are added.

The pattern of industrialisation is also based on intensity *i.e.*, as labour intensive and capital intensive. In labour intensive pattern labour is used viably as compared to capital in the process of production while in capital intensive pattern capital plays a vital role.

Pattern of industrialisation is also based on *size and location*. on the basis of size it may be large or small and on the basis of location the enterprises may be either localised or diversified in different areas. In localised pattern industry

are located in a particular area while in decentralised pattern industry gets diversified into different areas promoting regional balance as such. The pattern of industrialisation can be viewed with the help of chart (see chart 1):