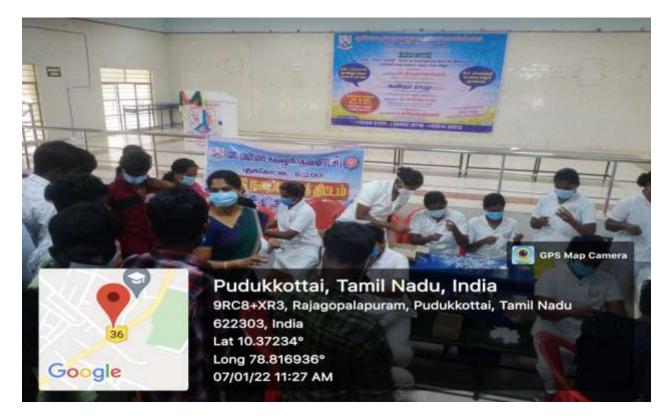

## 11<sup>th</sup> March 2022

Programme Officer Dr. Velu Suresh Kumar (Unit II) participated in the COVID -19 Second Doses Vaccination Camp organized by NSS Units. Dr. C. Thiruselvam, Principle, inaugurated the function.