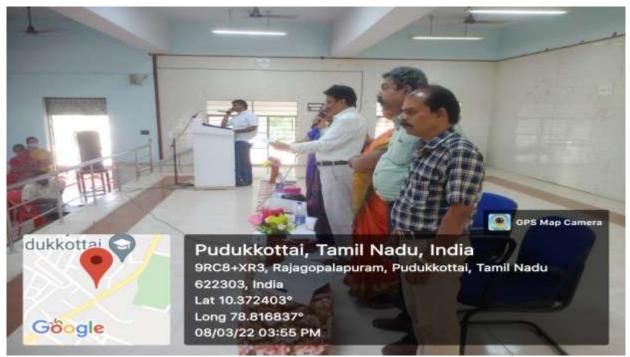

#### 8<sup>th</sup> March 2022

Programme Officer Dr. Velu Suresh Kumar (Unit II) participated in the pledge taking programme towards protection of Children and Youth organized by ARAN – District Administration, Pudukkottai.

Female children's were taking pledge towards protection of Children and Youth organized by ARAN – District Administration, Pudukkottai.