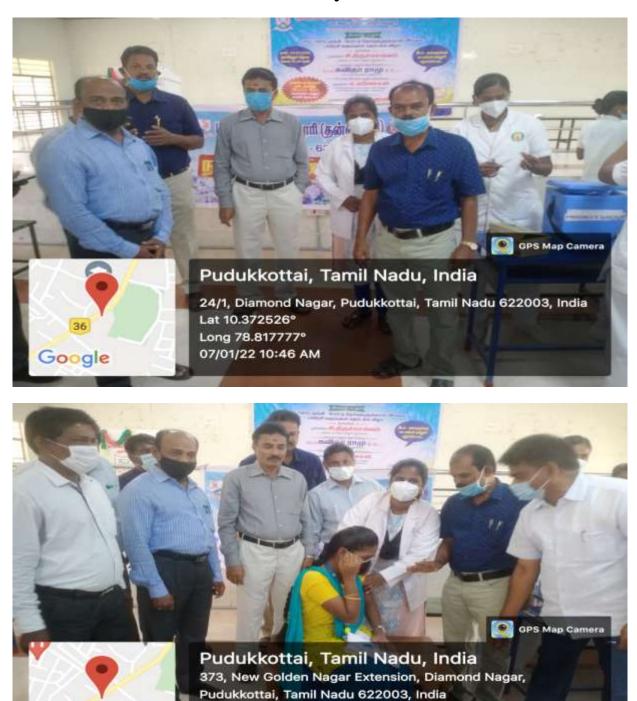

#### 7<sup>th</sup> January 2022

**Google** 07/01/22 10:47 AM Programme Officer Dr. Velu Suresh Kumar (Unit II) participated in the COVID -19 First Doses Vaccination Camp organized by NSS Units. Dr. C. Thiruselvam, Principle, inaugurated the function.

Lat 10.371366° Long 78.816259°

**Programme Officer Dr. Velu Suresh Kumar (Unit II) participated in the COVID -19 First Doses Vaccination Camp organized by NSS Units.** 