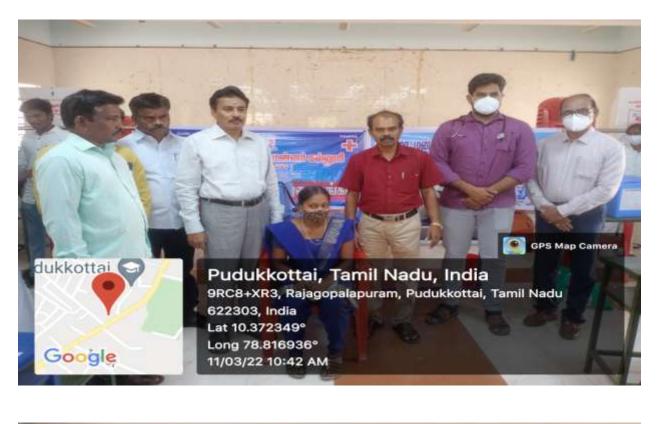

## 11<sup>th</sup> March 2022

Programme Officer Dr. Velu Suresh Kumar (Unit II) participated in the COVID -19 Second Doses Vaccination Camp organized by NSS Units. Dr. C. Thiruselvam, Principle, inaugurated the function.