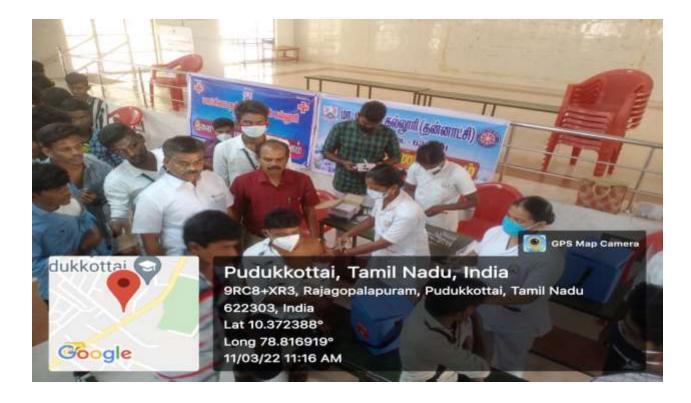

## 11<sup>th</sup> March 2022

Programme Officer Dr. Velu Suresh Kumar (Unit II) participated in the COVID -19 Second Doses Vaccination Camp organized by NSS Units. Dr. C. Thiruselvam, Principle, inaugurated the function.