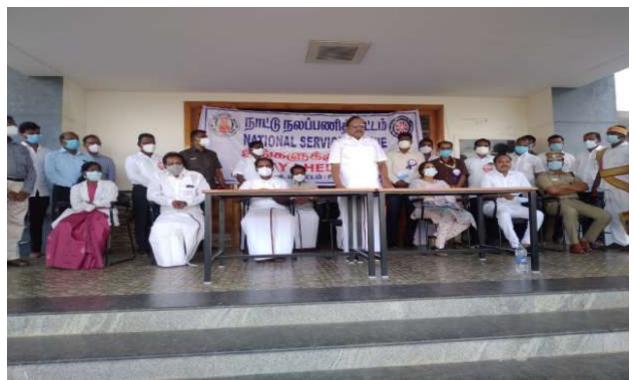

# ANNUAL REPORT FOR 2021 – 2022

H.H. THE RAJAH'S COLLEGE (Autonomous B+) (Affiliated Bharathidasan University, Tiruchirappalli) PUDUKKOTTAI – 622 001

NSS Programme Officer Dr. Velu Suresh Kumar (Unit II) along with State NSS Cordinator at Government Medical College, Pudukkottai on 16<sup>th</sup> May 2021.

NSS Programme Officer Dr. Velu Suresh Kumar (Unit II) participated in the inauguration function of "COVID-19: MAY I HELP YOU" organised by the Ministry of Environment at Government Medical College and Hospital, Pudukkottai on 16<sup>th</sup> May 2021.

Minister of Law, Government of Tamil Nadu, addressing the function

Minister of Environment, Government of Tamil Nadu addressing the function

NSS Programme Officer Dr. Velu Suresh Kumar (Unit II) supervised the catering activity (Food Packets for the COVID-19 patient) under the programme 'May I Help You' at Government Medical College, Pudukkottai on 22<sup>th</sup> May 2021.