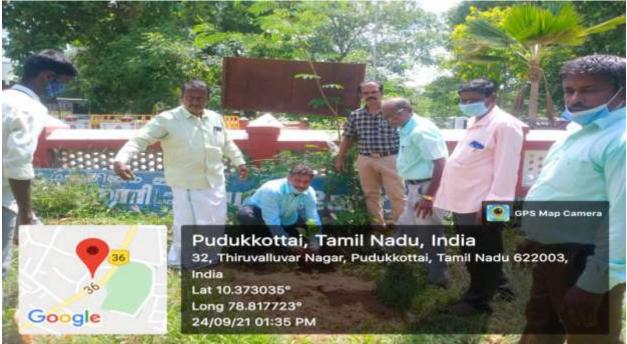

Dr. N. Athavan, IQAC Coordinator planted a tree in the college campus as a part of NSS Day Celebration on 24<sup>th</sup> September 2021.

Programme Officer, Dr. S. Anbazhakan (Unit – IV), planted a tree in the college campus. Programme Officer Mr. Velu (Unit – I) Dr. K.R. Balasubramanian (Unit – III) participated in the Tree Plantation programme.