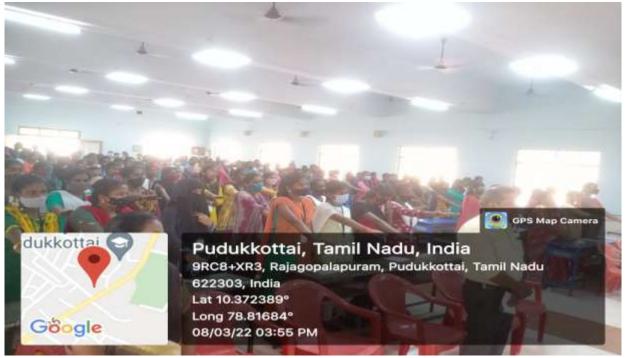

#### 8<sup>th</sup> March 2022

Programme Officer Dr. Velu Suresh Kumar (Unit II) participated in the pledge taking programme towards protection of Children and Youth organized by ARAN – District Administration, Pudukkottai.

Female children's were taking pledge towards protection of Children and Youth organized by ARAN – District Administration, Pudukkottai.