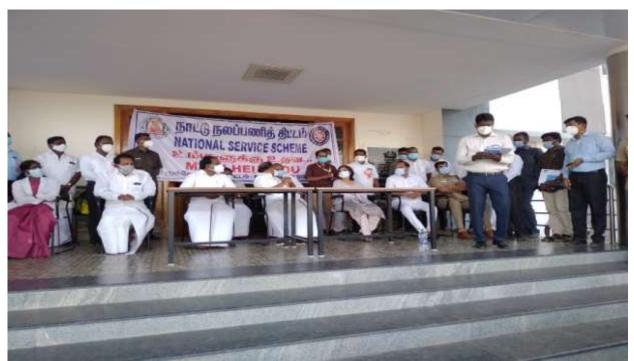

NSS Programme Officer Dr. Velu Suresh Kumar (Unit II) participated in the inauguration function of "COVID-19: MAY I HELP YOU" organised by the Ministry of Environment at Government Medical College and Hospital, Pudukkottai on 16<sup>th</sup> May 2021.

Minister of Law, Government of Tamil Nadu, addressing the function

Minister of Environment, Government of Tamil Nadu addressing the function

NSS Programme Officer Dr. Velu Suresh Kumar (Unit II) supervised the catering activity (Food Packets for the COVID-19 patient) under the programme 'May I Help You' at Government Medical College, Pudukkottai on 22<sup>th</sup> May 2021.