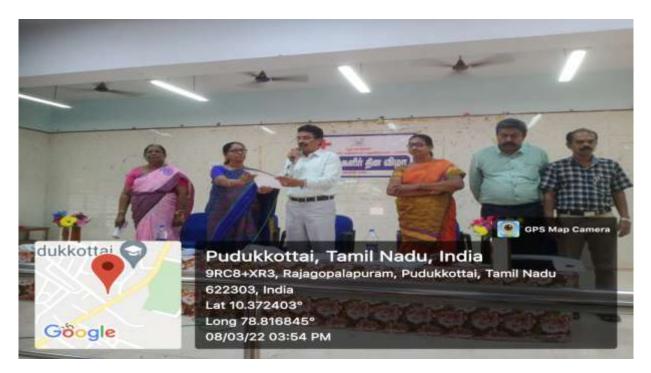

#### 8<sup>th</sup> March 2022

Programme Officer Dr. Velu Suresh Kumar (Unit II) participated in the pledge taking programme towards protection of Children and Youth organized by ARAN – District Administration, Pudukkottai.

Female children's were taking pledge towards protection of Children and Youth organized by ARAN – District Administration, Pudukkottai.