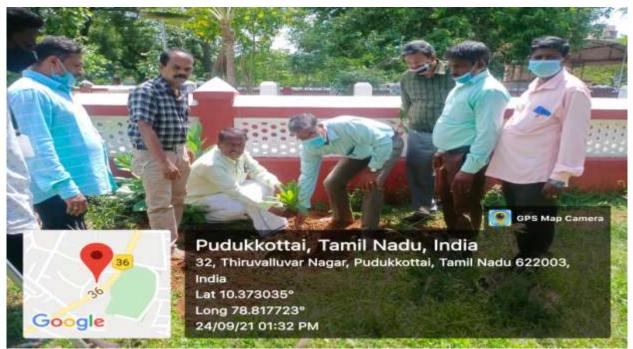

நாள்: 24.09.2021 (வெள்ளிக்கிழமை) நோள்: 24.09.2021 (வெள்ளிக்கிழமை) நேரம்: காலை 11.00 மணி இடம்: கல்லூரி வளாகம்

| வரவேற்புரை                      | : | மு <mark>னைவர். வேலு சுரேஷ் குமார்</mark><br>நாட்டு நலப்பணிதிட்ட அலுவலர்    |  |  |  |
|---------------------------------|---|-----------------------------------------------------------------------------|--|--|--|
| விழா அறிமுக உரை                 | : | <del>முனைவர். க. வேலு</del><br>நாட்டு நலப்பணிதிட்ட அலுவலர்                  |  |  |  |
| தலைமை உரை                       | : | <mark>முனைவர். சி. திருச்செல்வம்</mark><br>முதல்வர், மா. மன்னர் கல்லூரி (த) |  |  |  |
| சிறப்பு விருந்தினர்<br>அறிமுகம் | : | <del>முனைன். சி. அன்பழகன்</del><br>நாட்டு நலப்பணிதிட்ட அலுவலர்              |  |  |  |
| மரக்கன்று நடுதல்                |   | தீரு. மரம் இராஜா                                                            |  |  |  |
| மற்றும் சிறப்புரை               | 1 | மரம் அரக்கட்டளை நிறுவனர்<br>புதுக்கோட்டை.                                   |  |  |  |
| நன்றீயுரை                       | ÷ | <del>முனைவர். கரு. பாலசுப்பீரமணியன்</del><br>நாட்டு நலப்பணிதிட்ட அலுவலர்    |  |  |  |

தமீழக அரசின் கொரானா விதிகளின்படி விழா நடைபெறும் இவன் முதல்வர் நாட்டு நலப்பணி அலுவலர்கள் துறை தலைவர்கள் மற்றும் பேராசிரியர்கள்

Dr. C. Thiruselvam, Principle, planted a tree in the college campus as a part of NSS Day Celebration on 24<sup>th</sup> September 2021. Programme Officer Dr. Velu Suresh Kumar (Unit II) participated in the Tree Plantation programme.