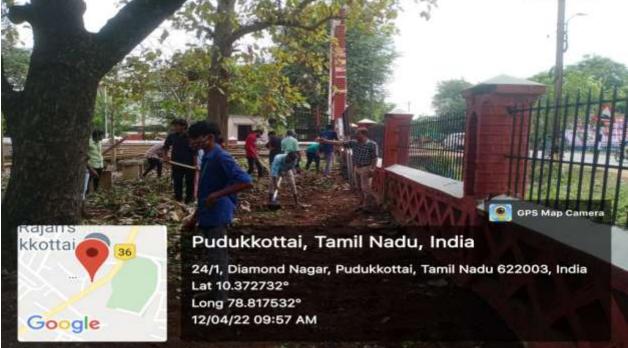

## 12<sup>th</sup> April 2022

NSS Programme Officer Dr. Velu Suresh Kumar (Unit II) with NSS Volunteers in cleaning the college campus.

NSS Programme Officer Dr. Velu Suresh Kumar (Unit II) with NSS Volunteers in cleaning the college campus.