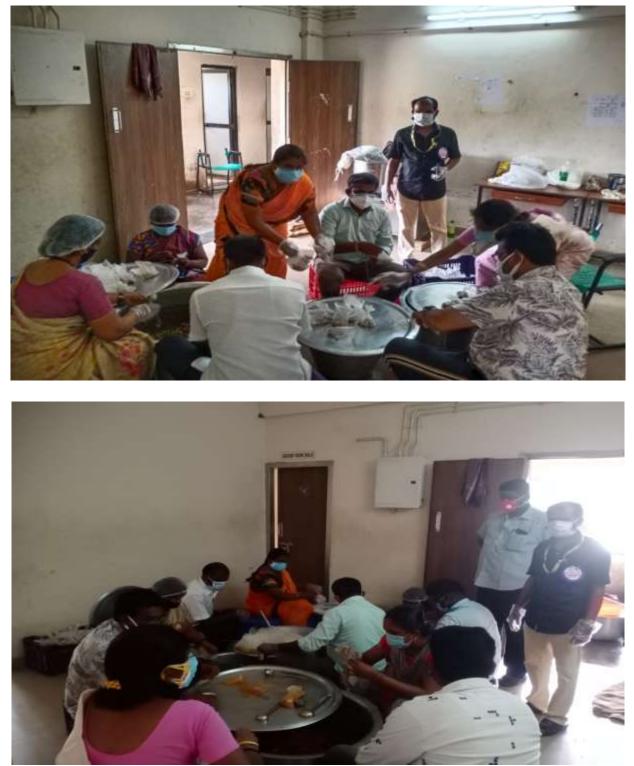

Minister of Law, Government of Tamil Nadu, addressing the function

Minister of Environment, Government of Tamil Nadu addressing the function

NSS Programme Officer Dr. Velu Suresh Kumar (Unit II) supervised the catering activity (Food Packets for the COVID-19 patient) under the programme 'May I Help You' at Government Medical College, Pudukkottai on 22<sup>th</sup> May 2021.