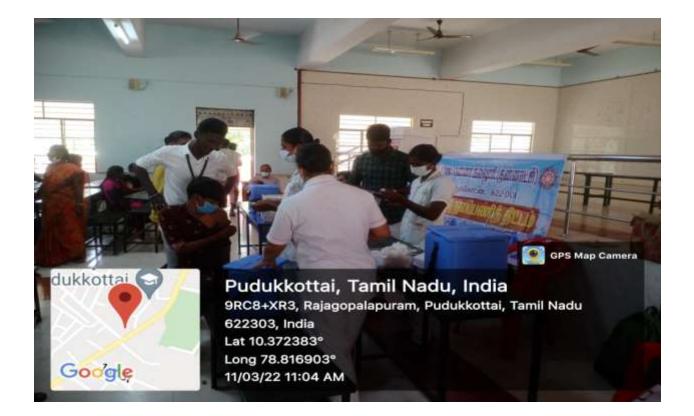

## 11<sup>th</sup> March 2022

Programme Officer Dr. Velu Suresh Kumar (Unit II) participated in the COVID -19 Second Doses Vaccination Camp organized by NSS Units. Dr. C. Thiruselvam, Principle, inaugurated the function.