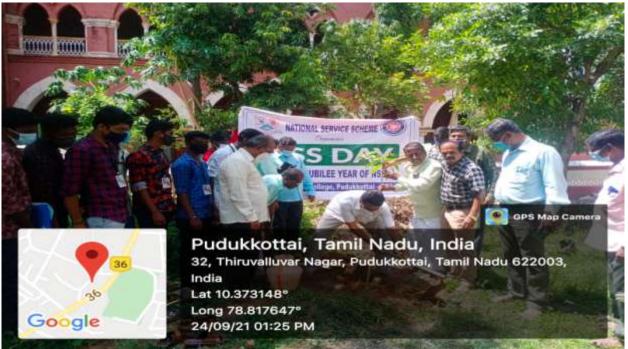

நாள்: 24.09.2021 (வெள்ளிக்கிழமை) நோள்: 24.09.2021 (வெள்ளிக்கிழமை) நேரம்: காலை 11.00 மணி இடம்: கல்லூரி வளாகம்

| வரவேற்புரை                      | : | மு <mark>னைவர். வேலு சுரேஷ் குமார்</mark><br>நாட்டு நலப்பணிதிட்ட அலுவலர்    |  |  |  |
|---------------------------------|---|-----------------------------------------------------------------------------|--|--|--|
| விழா அறிமுக உரை                 | : | <del>முனைவர். க. வேலு</del><br>நாட்டு நலப்பணிதிட்ட அலுவலர்                  |  |  |  |
| தலைமை உரை                       | : | <mark>முனைவர். சி. திருச்செல்வம்</mark><br>முதல்வர், மா. மன்னர் கல்லூரி (த) |  |  |  |
| சிறப்பு விருந்தினர்<br>அறிமுகம் | : | <del>முனைன். சி. அன்பழகன்</del><br>நாட்டு நலப்பணிதிட்ட அலுவலர்              |  |  |  |
| மரக்கன்று நடுதல்                |   | தீரு. மரம் இராஜா                                                            |  |  |  |
| மற்றும் சிறப்புரை               | 1 | மரம் அரக்கட்டளை நிறுவனர்<br>புதுக்கோட்டை.                                   |  |  |  |
| நன்றீயுரை                       | ÷ | <del>முனைவர். கரு. பாலசுப்பீரமணியன்</del><br>நாட்டு நலப்பணிதிட்ட அலுவலர்    |  |  |  |

தமீழக அரசின் கொரானா விதிகளின்படி விழா நடைபெறும் இவன் முதல்வர் நாட்டு நலப்பணி அலுவலர்கள் துறை தலைவர்கள் மற்றும் பேராசிரியர்கள்

Dr. C. Thiruselvam, Principle, planted a tree in the college campus as a part of NSS Day Celebration on 24<sup>th</sup> September 2021. Programme Officer Dr. Velu Suresh Kumar (Unit II) participated in the Tree Plantation programme.

Dr. N. Athavan, IQAC Coordinator planted a tree in the college campus as a part of NSS Day Celebration on 24<sup>th</sup> September 2021.

Programme Officer, Dr. S. Anbazhakan (Unit – IV), planted a tree in the college campus. Programme Officer Mr. Velu (Unit – I) Dr. K.R. Balasubramanian (Unit – III) participated in the Tree Plantation programme.

Programme Officer Dr. Velu Suresh Kumar (Unit II) along with Shri. Maram Raja, Founder of Maram Arakattalai, Pudukkottai.