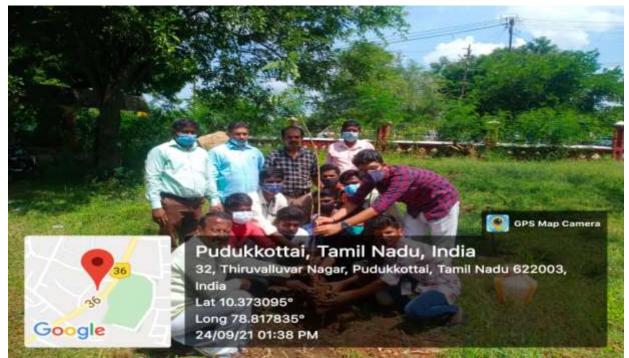

Programme Officer Dr. Velu Suresh Kumar (Unit II) along with Shri. Maram Raja, Founder of Maram Arakattalai, Pudukkottai.