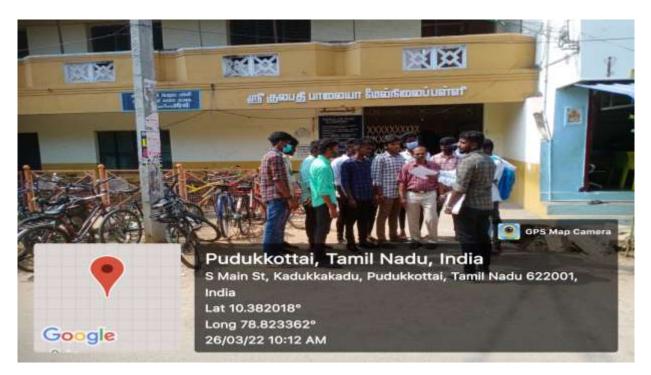

#### 26<sup>th</sup> March 2022

NSS Programme Officer Dr. Velu Suresh Kumar (Unit II) with NSS Volunteers and Govt. Hospital workers in identification of the non-injected COVID 19 persons.