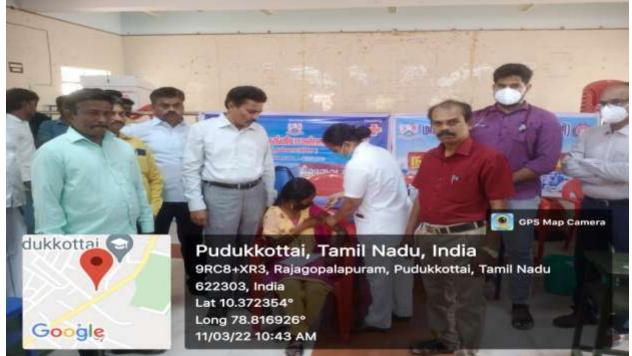

## 11<sup>th</sup> March 2022

Programme Officer Dr. Velu Suresh Kumar (Unit II) participated in the COVID -19 Second Doses Vaccination Camp organized by NSS Units. Dr. C. Thiruselvam, Principle, inaugurated the function.