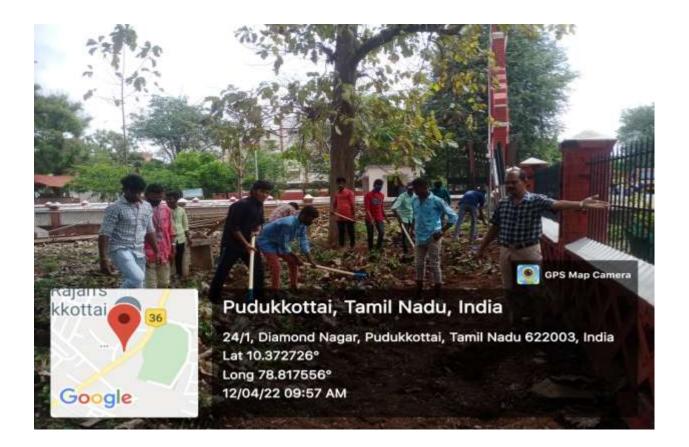

## 12<sup>th</sup> April 2022

NSS Programme Officer Dr. Velu Suresh Kumar (Unit II) with NSS Volunteers in cleaning the college campus.

NSS Programme Officer Dr. Velu Suresh Kumar (Unit II) with NSS Volunteers in cleaning the college campus.