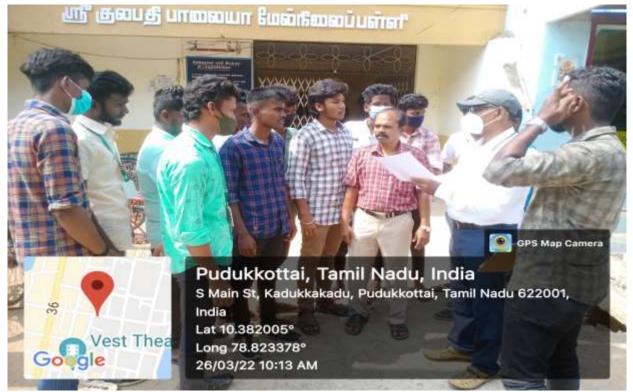

#### 26<sup>th</sup> March 2022

NSS Programme Officer Dr. Velu Suresh Kumar (Unit II) with NSS Volunteers and Govt. Hospital workers in identification of the non-injected COVID 19 persons.