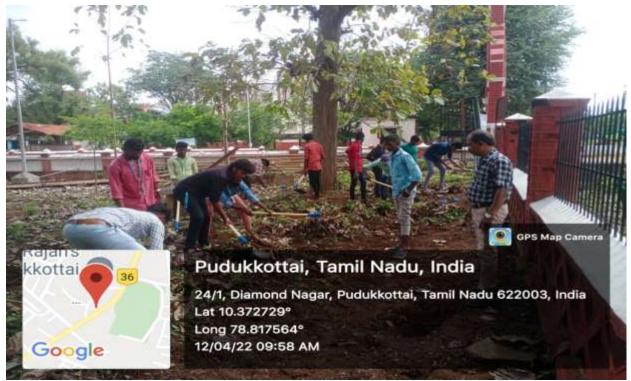

## 12<sup>th</sup> April 2022

NSS Programme Officer Dr. Velu Suresh Kumar (Unit II) with NSS Volunteers in cleaning the college campus.

NSS Programme Officer Dr. Velu Suresh Kumar (Unit II) with NSS Volunteers in cleaning the college campus.