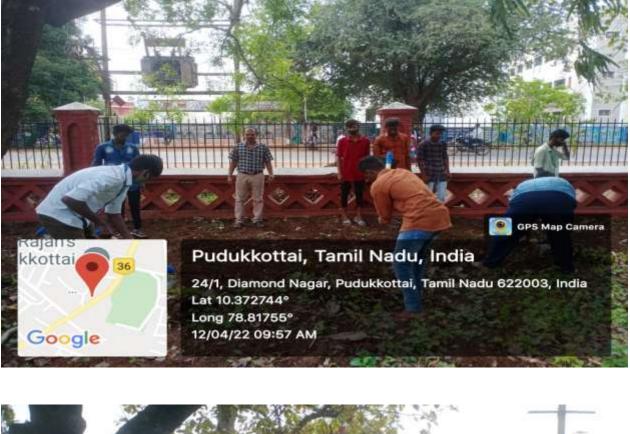

## 12<sup>th</sup> April 2022

NSS Programme Officer Dr. Velu Suresh Kumar (Unit II) with NSS Volunteers in cleaning the college campus.

NSS Programme Officer Dr. Velu Suresh Kumar (Unit II) with NSS Volunteers in cleaning the college campus.