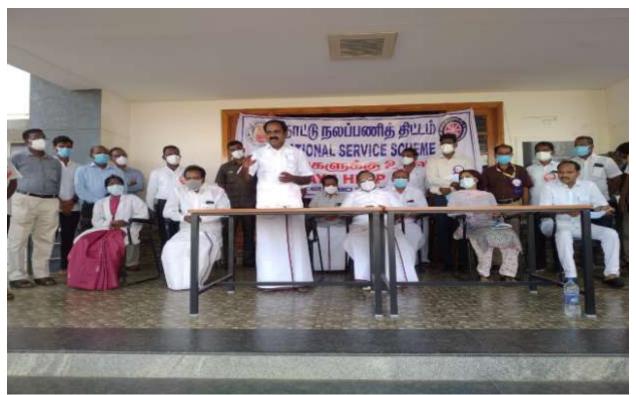

NSS Programme Officer Dr. Velu Suresh Kumar (Unit II) participated in the inauguration function of "COVID-19: MAY I HELP YOU" organised by the Ministry of Environment at Government Medical College and Hospital, Pudukkottai on 16<sup>th</sup> May 2021.

Minister of Law, Government of Tamil Nadu, addressing the function

Minister of Environment, Government of Tamil Nadu addressing the function

NSS Programme Officer Dr. Velu Suresh Kumar (Unit II) supervised the catering activity (Food Packets for the COVID-19 patient) under the programme 'May I Help You' at Government Medical College, Pudukkottai on 22<sup>th</sup> May 2021.