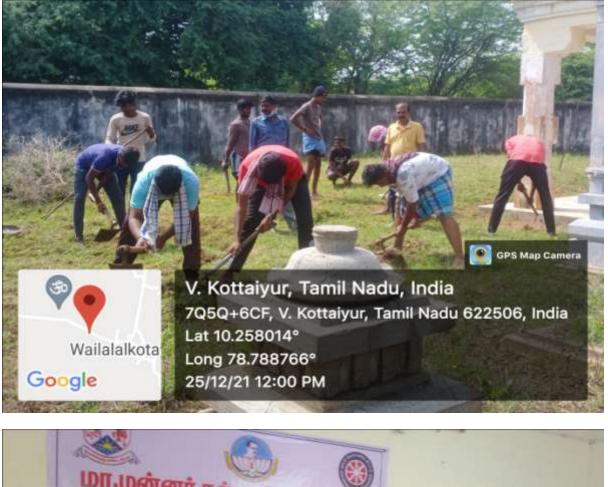

# 7 Days Special Camp at Kottaiyur Village (22/12/2021 to 28/12/2021)

## **Theme: Youth for Cleanliness**

On 22<sup>th</sup> December 2021