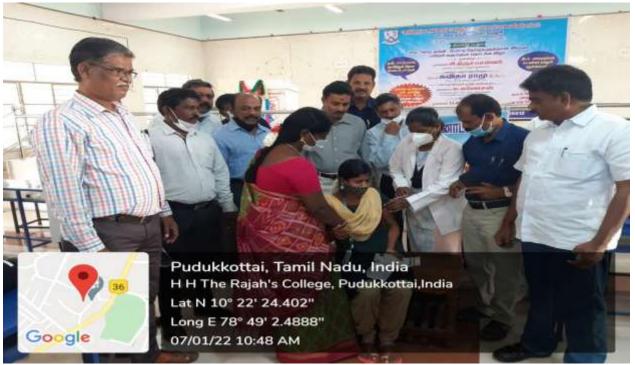

#### 7<sup>th</sup> January 2022

**Google** 07/01/22 10:47 AM Programme Officer Dr. Velu Suresh Kumar (Unit II) participated in the COVID -19 First Doses Vaccination Camp organized by NSS Units. Dr. C. Thiruselvam, Principle, inaugurated the function.

Lat 10.371366° Long 78.816259°

**Programme Officer Dr. Velu Suresh Kumar (Unit II) participated in the COVID -19 First Doses Vaccination Camp organized by NSS Units.** 