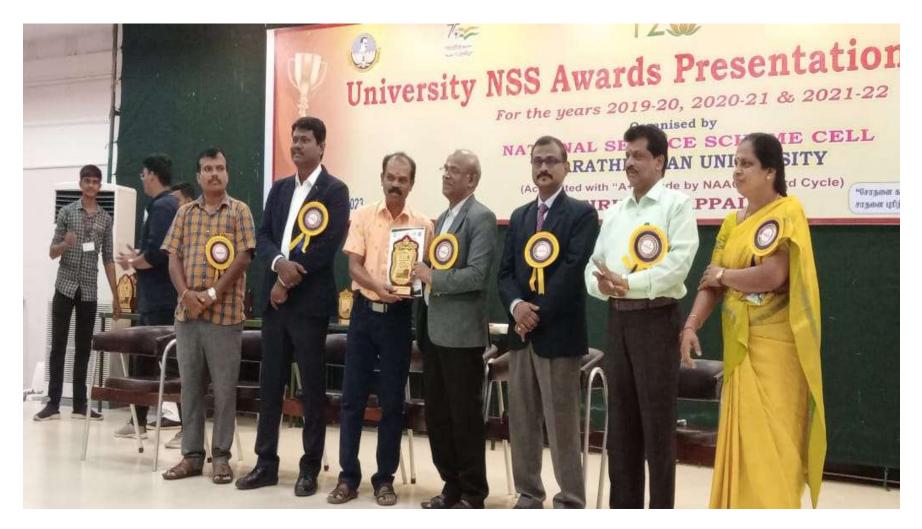

NSS Programme Officer Dr. Velu Suresh Kumar (Unit II) received the Best NSS Programme Officer Award from the Bahrathidasan University Vice-Chancellor for the Year 2021-2022 on 27.03.2023.