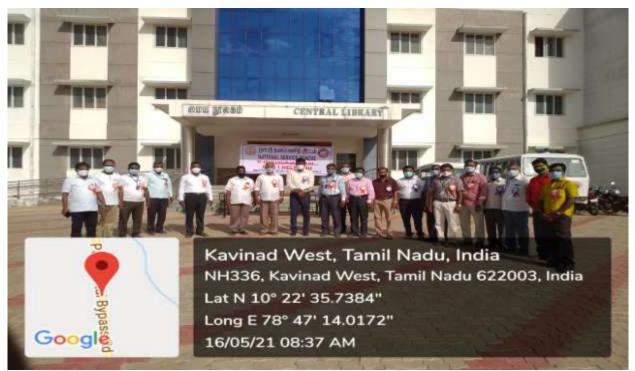

# ANNUAL REPORT FOR 2021 – 2022

H.H. THE RAJAH'S COLLEGE (Autonomous B+) (Affiliated Bharathidasan University, Tiruchirappalli) PUDUKKOTTAI – 622 001

NSS Programme Officer Dr. Velu Suresh Kumar (Unit II) along with State NSS Cordinator at Government Medical College, Pudukkottai on 16<sup>th</sup> May 2021.

NSS Programme Officer Dr. Velu Suresh Kumar (Unit II) participated in the inauguration function of "COVID-19: MAY I HELP YOU" organised by the Ministry of Environment at Government Medical College and Hospital, Pudukkottai on 16<sup>th</sup> May 2021.