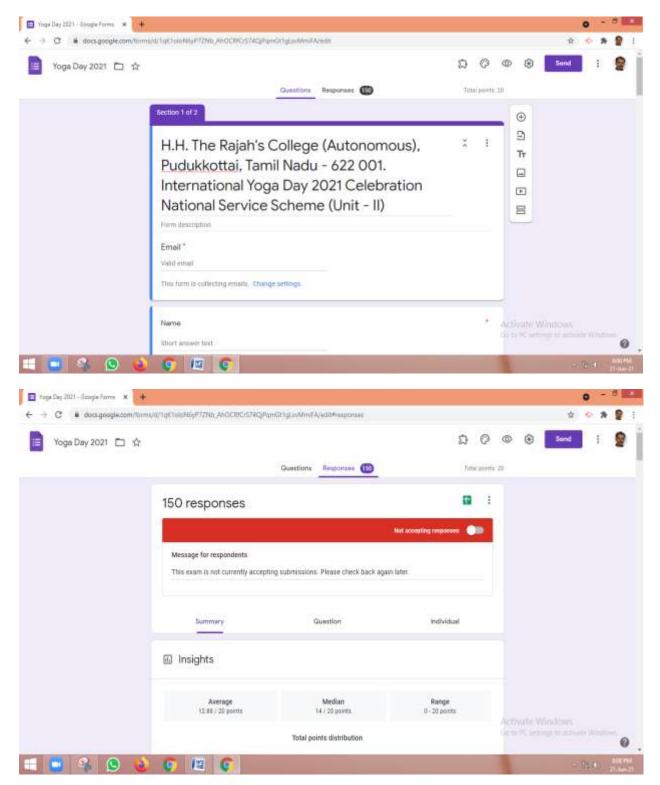

# Celebration of INTERNATIONAL YOGA DAY "Yoga for Wellness"

| G      G      G      G      G      G      G      G      G      G      G      G      G      G      G      G      G      G      G      G      G      G      G      G      G      G      G      G      G      G      G      G      G      G      G      G      G      G      G      G      G      G      G      G      G      G      G      G      G      G      G      G      G      G      G      G      G      G      G      G      G      G      G      G      G      G      G      G      G      G      G      G      G      G      G      G      G      G      G      G      G      G      G      G      G      G      G      G      G      G      G      G      G      G      G      G      G      G      G      G      G      G      G      G      G      G      G      G      G      G      G      G      G      G      G      G      G      G      G      G      G      G      G      G      G      G      G      G      G      G      G      G      G      G      G      G      G      G      G      G      G      G      G      G      G      G      G      G      G      G      G      G      G      G      G      G      G      G      G      G      G      G      G      G      G      G      G      G      G      G      G      G      G      G      G      G      G      G      G      G      G      G      G      G      G      G      G      G      G      G      G      G      G      G      G      G      G      G      G      G      G      G      G      G      G      G      G      G      G      G      G      G      G      G      G      G      G      G      G      G      G      G      G      G      G      G      G      G      G      G      G      G      G      G      G      G      G      G      G      G      G      G      G      G      G      G      G      G      G      G      G      G      G      G      G      G      G      G      G      G      G      G      G      G      G      G      G      G      G      G      G      G      G      G      G      G      G      G      G      G      G      G      G      G      G      G      G      G      G      G      G      G | ad/1qiCtoloNigP72Hb_AhGCHC674QPamGt1glavMmF                  | elemente (briggs)                                                                      |             |        |            | a • • |   |
|------------------------------------------------------------------------------------------------------------------------------------------------------------------------------------------------------------------------------------------------------------------------------------------------------------------------------------------------------------------------------------------------------------------------------------------------------------------------------------------------------------------------------------------------------------------------------------------------------------------------------------------------------------------------------------------------------------------------------------------------------------------------------------------------------------------------------------------------------------------------------------------------------------------------------------------------------------------------------------------------------------------------------------------------------------------------------------------------------------------------------------------------------------------------------------------------------------------------------------------------------------------------------------------------------------------------------------------------------------------------------------------------------------------------------------------------------------------------------------------------------------------------------------------------------------------------------------------------------------------------------------------------------------------------------------------------------------------------------------------------------------------------------------------------------------------------------------------------------------------------------------------------------------------------------------------------------------------------------------------------------------------------------------------------------------------------------------------------------------------------|--------------------------------------------------------------|----------------------------------------------------------------------------------------|-------------|--------|------------|-------|---|
| Yoga Day 2021 🗖 🕁                                                                                                                                                                                                                                                                                                                                                                                                                                                                                                                                                                                                                                                                                                                                                                                                                                                                                                                                                                                                                                                                                                                                                                                                                                                                                                                                                                                                                                                                                                                                                                                                                                                                                                                                                                                                                                                                                                                                                                                                                                                                                                      |                                                              |                                                                                        | 0 0         | 0      | Send       | 1     |   |
|                                                                                                                                                                                                                                                                                                                                                                                                                                                                                                                                                                                                                                                                                                                                                                                                                                                                                                                                                                                                                                                                                                                                                                                                                                                                                                                                                                                                                                                                                                                                                                                                                                                                                                                                                                                                                                                                                                                                                                                                                                                                                                                        | Questions                                                    | Responses 📵                                                                            | Title avent | 20     |            |       |   |
|                                                                                                                                                                                                                                                                                                                                                                                                                                                                                                                                                                                                                                                                                                                                                                                                                                                                                                                                                                                                                                                                                                                                                                                                                                                                                                                                                                                                                                                                                                                                                                                                                                                                                                                                                                                                                                                                                                                                                                                                                                                                                                                        | Designation<br>150 responses                                 |                                                                                        |             |        |            |       |   |
|                                                                                                                                                                                                                                                                                                                                                                                                                                                                                                                                                                                                                                                                                                                                                                                                                                                                                                                                                                                                                                                                                                                                                                                                                                                                                                                                                                                                                                                                                                                                                                                                                                                                                                                                                                                                                                                                                                                                                                                                                                                                                                                        | 67.28                                                        | NSS Programme Office     NSS Volunteer     Ansstatum Professor     Associate Professor | cer.        |        |            |       |   |
|                                                                                                                                                                                                                                                                                                                                                                                                                                                                                                                                                                                                                                                                                                                                                                                                                                                                                                                                                                                                                                                                                                                                                                                                                                                                                                                                                                                                                                                                                                                                                                                                                                                                                                                                                                                                                                                                                                                                                                                                                                                                                                                        |                                                              | <ul> <li>Research Scholar</li> <li>Studief</li> <li>Social Worker</li> </ul>           |             |        |            |       |   |
|                                                                                                                                                                                                                                                                                                                                                                                                                                                                                                                                                                                                                                                                                                                                                                                                                                                                                                                                                                                                                                                                                                                                                                                                                                                                                                                                                                                                                                                                                                                                                                                                                                                                                                                                                                                                                                                                                                                                                                                                                                                                                                                        | Department and Institution (Example: Econom<br>150 responses | lics, H.H. The Rajah's College, Pudukk                                                 | kottal)     |        |            |       |   |
|                                                                                                                                                                                                                                                                                                                                                                                                                                                                                                                                                                                                                                                                                                                                                                                                                                                                                                                                                                                                                                                                                                                                                                                                                                                                                                                                                                                                                                                                                                                                                                                                                                                                                                                                                                                                                                                                                                                                                                                                                                                                                                                        | B. A Economics                                               |                                                                                        |             |        |            |       |   |
|                                                                                                                                                                                                                                                                                                                                                                                                                                                                                                                                                                                                                                                                                                                                                                                                                                                                                                                                                                                                                                                                                                                                                                                                                                                                                                                                                                                                                                                                                                                                                                                                                                                                                                                                                                                                                                                                                                                                                                                                                                                                                                                        | Economics                                                    |                                                                                        |             | Activa | tii Window |       |   |
|                                                                                                                                                                                                                                                                                                                                                                                                                                                                                                                                                                                                                                                                                                                                                                                                                                                                                                                                                                                                                                                                                                                                                                                                                                                                                                                                                                                                                                                                                                                                                                                                                                                                                                                                                                                                                                                                                                                                                                                                                                                                                                                        | H. H. The Rajahs college                                     |                                                                                        |             | Camp P |            |       | 0 |

Programme Officer Dr. Velu Suresh Kumar (Unit II) conducted Online Yoga Quiz on International Day of Yoga on 21<sup>th</sup> June 2021

மாட்சிமை தங்கிய மன்னர் கல்லூரி (தன்னாட்சி) புதுக்கோட்டை 622 001.

> 75<sub>வது</sub> சுதந்திர தினம் மற்றும் நாட்டு நலப்பணித்திட்ட நாள் மரக்கன்று நடும் விழா