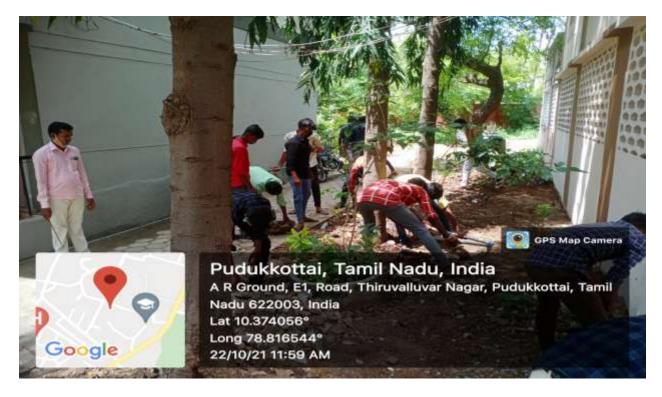

வலர்கள் துறை தலைவர்கள் மற்றும் பேராசிரியர்கள்



Dr. C. Thiruselvam, Principle, planted a tree in the college campus as a part of NSS Day Celebration on 24<sup>th</sup> September 2021. Programme Officer Dr. Velu Suresh Kumar (Unit II) participated in the Tree Plantation programme.



Dr. N. Athavan, IQAC Coordinator planted a tree in the college campus as a part of NSS Day Celebration on 24<sup>th</sup> September 2021.



Programme Officer, Dr. S. Anbazhakan (Unit – IV), planted a tree in the college campus. Programme Officer Mr. Velu (Unit – I) Dr. K.R. Balasubramanian (Unit – III) participated in the Tree Plantation programme.



Programme Officer Dr. Velu Suresh Kumar (Unit II) along with Shri. Maram Raja, Founder of Maram Arakattalai, Pudukkottai.

#### 22<sup>nd</sup> October 2021





# 7 Days Special Camp at Kottaiyur Village (22/12/2021 to 28/12/2021)

## **Theme: Youth for Cleanliness**

On 22<sup>th</sup> December 2021

































#### 7<sup>th</sup> January 2022



**Google** 07/01/22 10:47 AM Programme Officer Dr. Velu Suresh Kumar (Unit II) participated in the COVID -19 First Doses Vaccination Camp organized by NSS Units. Dr. C. Thiruselvam, Principle, inaugurated the function.

Lat 10.371366° Long 78.816259°



**Programme Officer Dr. Velu Suresh Kumar (Unit II) participated in the COVID -19 First Doses Vaccination Camp organized by NSS Units.** 



#### 8<sup>th</sup> March 2022





Programme Officer Dr. Velu Suresh Kumar (Unit II) participated in the pledge taking programme towards protection of Children and Youth organized by ARAN – Di