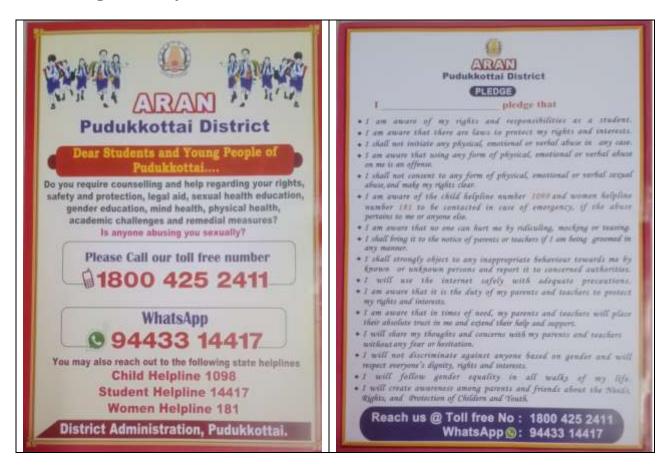

#### 8<sup>th</sup> March 2022

Programme Officer Dr. Velu Suresh Kumar (Unit II) participated in the pledge taking programme towards protection of Children and Youth organized by ARAN – District Administration, Pudukkottai.

Female children's were taking pledge towards protection of Children and Youth organized by ARAN – District Administration, Pudukkottai.