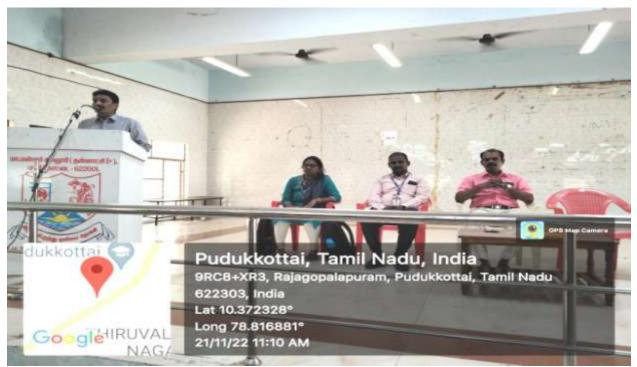

#### 21th November 2022

Naan Mudhalvan SPOC Dr. Velu Suresh Kumar conducted the Orientation Programme under the Naan Mudhalvan Programme. Dr. C. Thiruselvam, the college principle, delivered the presidential address. HCL representatives were present during the event.

### 14<sup>th</sup> December 2022

The Naan Mudhalvan Program's Orientation Program was led by Dr. Velu Suresh Kumar, the SPOC for the program. The presidential address was given by college principle Dr. C. Thiruselvam. During the occasion, Mr. L. Vijayakumar, Regional Head of Times Professional Learning Division, Times Group, gave a presentation.

Dr. S. Ganesan, Controller of Examinations & Dr. KR. Balasubramanian, Naan Mudhalvan Placement Officer was present during the event.

Dr. Velu Suresh Kumar, the SPOC for Naan Mudhalvan Programme, spoke to the assembly.

Dr. S. Ravi (HOD of Computer Science), Dr. T. Palanisamy (HOD of Chemistry) & Dr. M. Kalaiselvi (HOD of Commerce) were present during the event.