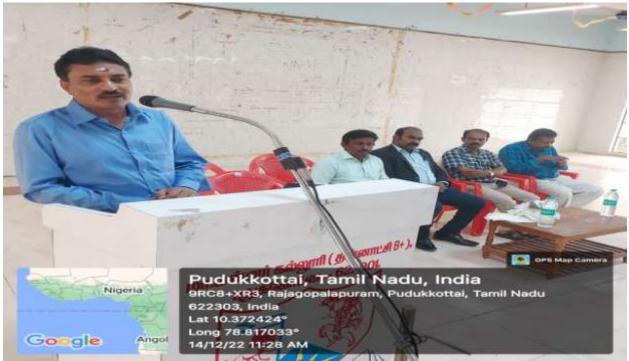

### 14<sup>th</sup> December 2022

The Naan Mudhalvan Program's Orientation Program was led by Dr. Velu Suresh Kumar, the SPOC for the program. The presidential address was given by college principle Dr. C. Thiruselvam. During the occasion, Mr. L. Vijayakumar, Regional Head of Times Professional Learning Division, Times Group, gave a presentation.

Dr. S. Ganesan, Controller of Examinations & Dr. KR. Balasubramanian, Naan Mudhalvan Placement Officer was present during the event.

Dr. Velu Suresh Kumar, the SPOC for Naan Mudhalvan Programme, spoke to the assembly.