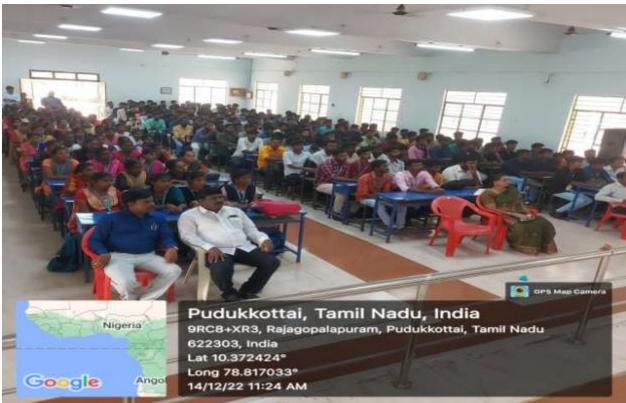

#### 21th November 2022

Naan Mudhalvan SPOC Dr. Velu Suresh Kumar conducted the Orientation Programme under the Naan Mudhalvan Programme. Dr. C. Thiruselvam, the college principle, delivered the presidential address. HCL representatives were present during the event.

### 14<sup>th</sup> December 2022

The Naan Mudhalvan Program's Orientation Program was led by Dr. Velu Suresh Kumar, the SPOC for the program. The presidential address was given by college principle Dr. C. Thiruselvam. During the occasion, Mr. L. Vijayakumar, Regional Head of Times Professional Learning Division, Times Group, gave a presentation.