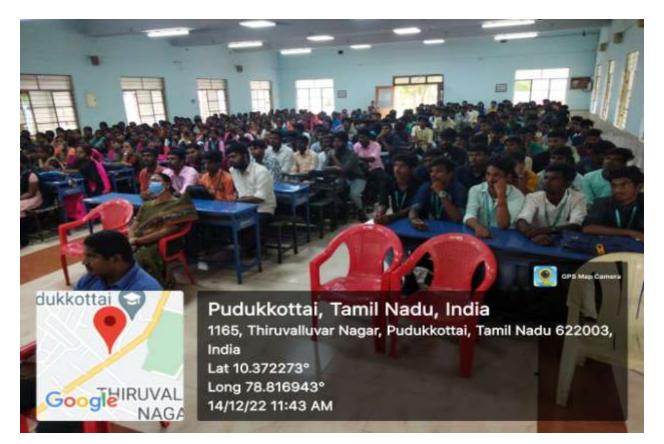

### 14<sup>th</sup> December 2022

The Naan Mudhalvan Program's Orientation Program was led by Dr. Velu Suresh Kumar, the SPOC for the program. The presidential address was given by college principle Dr. C. Thiruselvam. During the occasion, Mr. L. Vijayakumar, Regional Head of Times Professional Learning Division, Times Group, gave a presentation.

Dr. S. Ganesan, Controller of Examinations & Dr. KR. Balasubramanian, Naan Mudhalvan Placement Officer was present during the event.

Dr. Velu Suresh Kumar, the SPOC for Naan Mudhalvan Programme, spoke to the assembly.

Dr. S. Ravi (HOD of Computer Science), Dr. T. Palanisamy (HOD of Chemistry) & Dr. M. Kalaiselvi (HOD of Commerce) were present during the event.