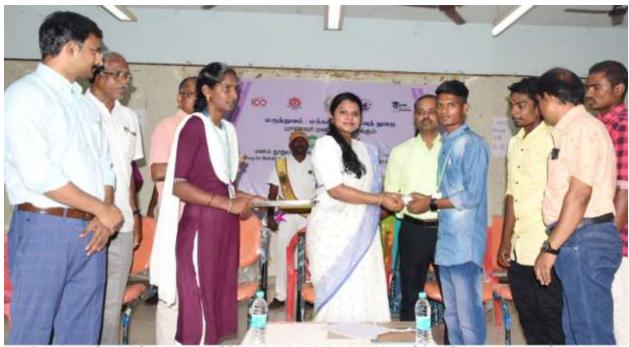

#### 20th Septeember 2023

புதுக்கோட்டை யாட்சியை தங்கிய மன்னர் கல்லூரியில், மருத்துவம் - மக்கள் நல்வாழ்வுத்துறையின் சார்பில், மாணவர் மனாஉறுதி காக்கும், மனம் திட்டத்தின்கிற, மனம் தூதுவர்களுக்கான மனநல வேப்பாட்டுப் பயிற்சியினை, மாவட்ட ஆட்சித்தலைவர் திருமதிது சா.மெர்சி ரம்மா, இ.ஆ.ப., அவர்கள் இன்று (20.09.2023) தலக்கி வைத்து, மாணவ, மாணவிகளுக்கு மனம் தூதுவர் பதக்கத்தை வழங்கினார். உடன் முதல்கோட்டை வருவாய் கோட்டாட்சியர் திரு.முருகேசன், இணை இயல்குறர் (பருத்துவம் மற்றும் ஊரக தல்பணிகள்) மரு.பொரு, கல்லூரி முதல்வர் முனைவர்.அ.சி.நாகேஸ்வரன், மாவட்ட மனநல மருத்துவர் மரு.ரே.கார்த்திக் தெய்வதாயகம் மற்றும் மற்றும் தாரக தல்பணிகள்) மரு.பொரு, கல்லூரி முதல்வர் முனைவர்.அ.சி.நாகேஸ்வரன், மாவட்ட மனநல மருத்துவர் மரு.ரே.கார்த்திக் தெய்வதாயகம் மற்றும் மற்றும் அரசு அலுவலர்கள் பலர் உள்ளனர்.

புதுக்கோட்டை மாட்சியை தங்கிய மன்னர் கல்லூரியில், மருத்துவம் - மக்கள் நல்வாழ்வுத்துறையின் சார்பில், மாணவர் மனஉறுதி காக்கும், மனம் திட்டத்தின்கீழ், மனம் தூதுவர்களுக்கான மனநல மேம்பாட்டுப் பமிற்சியினை, மாவட்ட ஆட்சித்தலைவர் திருமதி.ஐ.சா.மெர்சி ரம்பா, இ.ஆ.ப., அவர்கள் இன்று (20.09.2023) அவக்கி வைத்து, மாணவ, மாணவிகளுக்கு மனம் தூதுவர் பதக்கத்தை வழங்கினார். உடன் புதுக்கோட்டை வருவாய கோட்டாட்சியர் திரு.முருகேசன், இணை இயக்குநர் (மருத்துவம் மற்றும் ஊரக நடியணிகள்) மரு.பெரவி, கல்லூரி முதல்வர் முனைவர்.அ.சி.நாகேஸ்வரன், மாவட்ட மனநல மருத்துவர் மரு.ரெ.கார்த்திக் தெய்வதாயகம் மற்றும் அரசு அலுவலர்கள் பலர் உள்ளனர்.