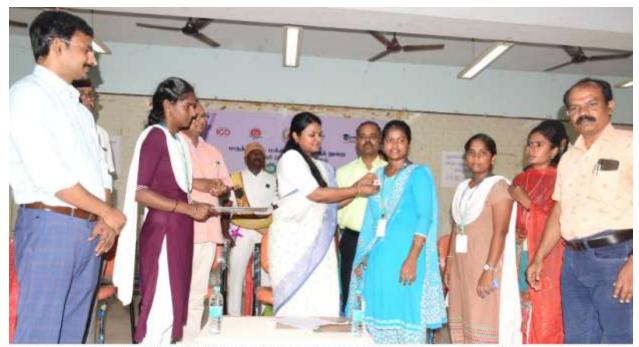

#### 20th Septeember 2023

புதுக்கோட்டை யாட்சியை தங்கிய மன்னர் கல்லூரியில், மருத்துவம் - மக்கள் நல்வாழ்வுத்துறையின் சார்பில், மாணவர் மனாஉறுதி காக்கும், மனம் திட்டத்தின்கிற, மனம் தூதுவர்களுக்கான மனநல வேப்பாட்டுப் பயிற்சியினை, மாவட்ட ஆட்சித்தலைவர் திருமதிது சா.மெர்சி ரம்மா, இ.ஆ.ப., அவர்கள் இன்று (20.09.2023) தலக்கி வைத்து, மாணவ, மாணவிகளுக்கு மனம் தூதுவர் பதக்கத்தை வழங்கினார். உடன் முதல்கோட்டை வருவாய் கோட்டாட்சியர் திரு.முருகேசன், இணை இயல்குறர் (பருத்துவம் மற்றும் ஊரக தல்பணிகள்) மரு.பொரு, கல்லூரி முதல்வர் முனைவர்.அ.சி.நாகேஸ்வரன், மாவட்ட மனநல மருத்துவர் மரு.ரே.கார்த்திக் தெய்வதாயகம் மற்றும் மற்றும் தாரக தல்பணிகள்) மரு.பொரு, கல்லூரி முதல்வர் முனைவர்.அ.சி.நாகேஸ்வரன், மாவட்ட மனநல மருத்துவர் மரு.ரே.கார்த்திக் தெய்வதாயகம் மற்றும் மற்றும் அரசு அலுவலர்கள் பலர் உள்ளனர்.

புதுக்கோட்டை மாட்சியை தங்கிய மன்னர் கல்லூரியில், மருத்துவம் - மக்கள் நல்வாழ்வுத்துறையின் சார்பில், மாணவர் மனஉறுதி காக்கும், மனம் திட்டத்தின்கீழ், மனம் தூதுவர்களுக்கான மனநல மேம்பாட்டுப் பமிற்சியினை, மாவட்ட ஆட்சித்தலைவர் திருமதி.ஐ.சா.மெர்சி ரம்பா, இ.ஆ.ப., அவர்கள் இன்று (20.09.2023) அவக்கி வைத்து, மாணவ, மாணவிகளுக்கு மனம் தூதுவர் பதக்கத்தை வழங்கினார். உடன் புதுக்கோட்டை வருவாய கோட்டாட்சியர் திரு.முருகேசன், இணை இயக்குநர் (மருத்துவம் மற்றும் ஊரக நடியணிகள்) மரு.பெரவி, கல்லூரி முதல்வர் முனைவர்.அ.சி.நாகேஸ்வரன், மாவட்ட மனநல மருத்துவர் மரு.ரெ.கார்த்திக் தெய்வதாயகம் மற்றும் அரசு அலுவலர்கள் பலர் உள்ளனர்.